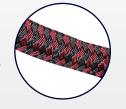

## **HAND-MADE BRAIDED** ROPE

GET A GRIP on our durable and pliable, polyester-weaved rope. Soft on hands, easy-to-clean. Black or burgundy-black available