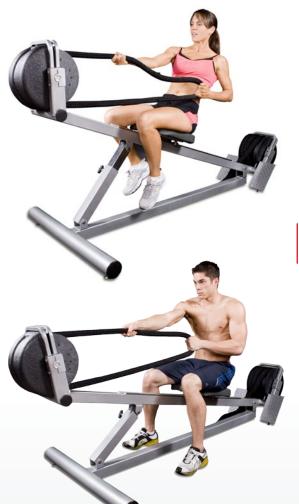

# NEW DSS TECHNOLOGY SELECTABLE MODES STRENGTH & CARDIO

**DUAL-DRUM, ADJUSTABLE INCLINE OR DECLINE ROPE** TRAINING MACHINE WITH SLIDING AND FIXED SEAT POSITIONS FOR CHALLENGING AND FUN WORKOUTS.

## **ADJUSTABLE CONFIGURATIONS**

Adjust the drum height from 5° to 54" (137 cm) for incline or decline pulling, even use as a horizontal rope rowing machine

FRAME L: 80" | 203 cm - W: 28" | 71 cm - H: 26" | 66 cm WEIGHT 160 lb 73 kg FRAME COLOR BLACK OR CUSTOM