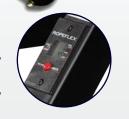

#### **INTEGRATED LCD DISPLAY**

LCD display tracks time, speed (ft/min), distance (total feet pulled), calories, and scan mode