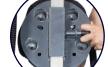

## FRICTION RESISTANCE

Resistance setting is adjusted by looping the rope around 5 equally spaced pins to achieve a wide range of resistance up to 300lbs