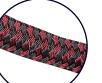

## HAND-MADE BRAIDED ROPE

GET A GRIP on our durable and pliable, polyester-weaved rope. Soft on hands and easy-to-clean. Available in black or burgundy-black colors