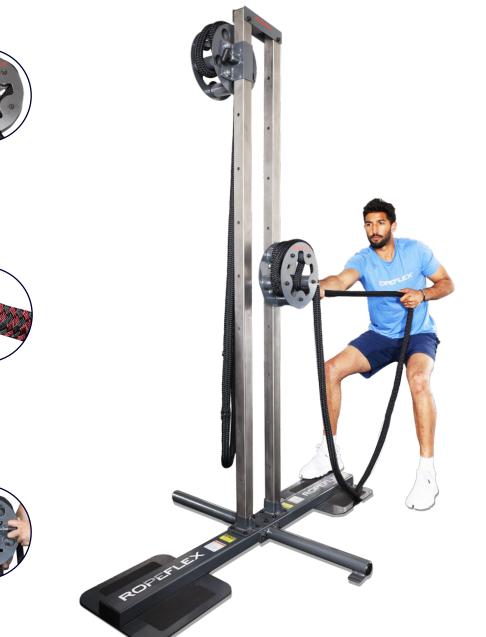

## ROPEFLEX RX1500 Single or DUAL-DRUM ROPE TRAINER

TRAINING STATION, CONFIGURABLE WITH SINGLE OR DUAL FRICTION-BASED ROPE DRUMS. ADJUSTABLE RESISTANCE AND VERTICAL DRUM POSITIONS. DURABLE, COMPACT, LIGHTWEIGHT, AND AFFORDABLE.