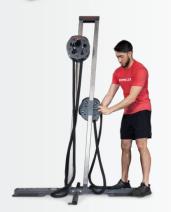

TRAINING STATION, CONFIGURABLE WITH SINGLE OR DUAL FRICTION-BASED ROPE DRUMS. ADJUSTABLE RESISTANCE AND VERTICAL DRUM POSITIONS. DURABLE, COMPACT, LIGHTWEIGHT, AND AFFORDABLE.

## ROPEFLEX RX1500 Single or DUAL-DRUM ROPE TRAINER

## FRICTION RESISTANCE

Resistance setting is adjusted by looping the rope around 5 equally spaced pins to achieve a wide range of resistance up to 300lbs

## HAND-MADE BRAIDED ROPE

GET A GRIP on our durable and pliable, polyester-weaved rope. Soft on hands and easy-to-clean. Available in black or burgundy-black colors

## ADJUSTABLE POSITION

8-position pop-pin enables vertical, horizontal & diagonal pull configurations for a full body workout

**SPECS** 

MADE IN USA

FRAME L: 61" | 155 cm • W: 41" | 104 cm • H: 83" | 211 cm WEIGHT 120 lb | 54 kg FRAME COLOR BLACK OR CUSTOM