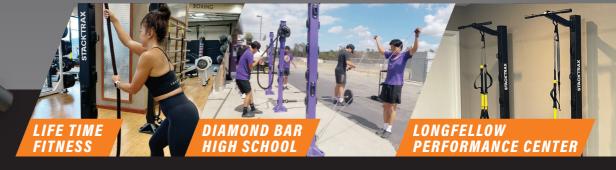

## **ULTIMATE GROUP TRAINING ZONE**

- ✓ COMPACT, SPACE-SAVING DESIGN FITS MULTIPLE CLIENTS AT ONCE
- PERFECT FOR MAXIMIZING GYM TRAINING SPACES
- SWAP EXERCISES IN SECONDS WITH QUICK-CHANGE ANCHORS

## **TOTAL TRAINING VERSATILITY**

- 4-SIDED POST WITH 12 STACKTRAX QUICK-CHANGE ANCHORS
- ✓ INCLUDES ROPEFLEX RX505 FOR FRICTION-BASED ROPE PULLS, BALANCE BAR, LANDMINE AND PULL-UP BAR (BANDS NOT INCLUDED)